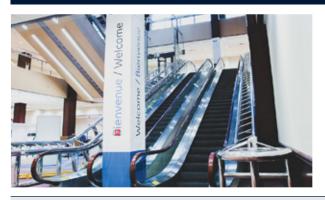

Lower Concourse Elevator Clings\*

Glass surrounding Elevator on the Lower Concourse

Pillars on Lower Concourse\*

Lower Concourse around Escalator

Grand Ballroom Entrance Panels\*

Wall Panels flanking Grand Ballroom Entrance