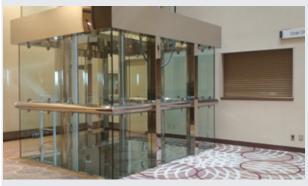

Lower Concourse Elevator Clings\*

Glass surrounding Elevator on the Lower Concourse

Pillars on Lower Concourse\*

Lower Concourse around Escalator

Grand Ballroom Entrance Panels\*

Wall Panels flanking Grand Ballroom Entrance