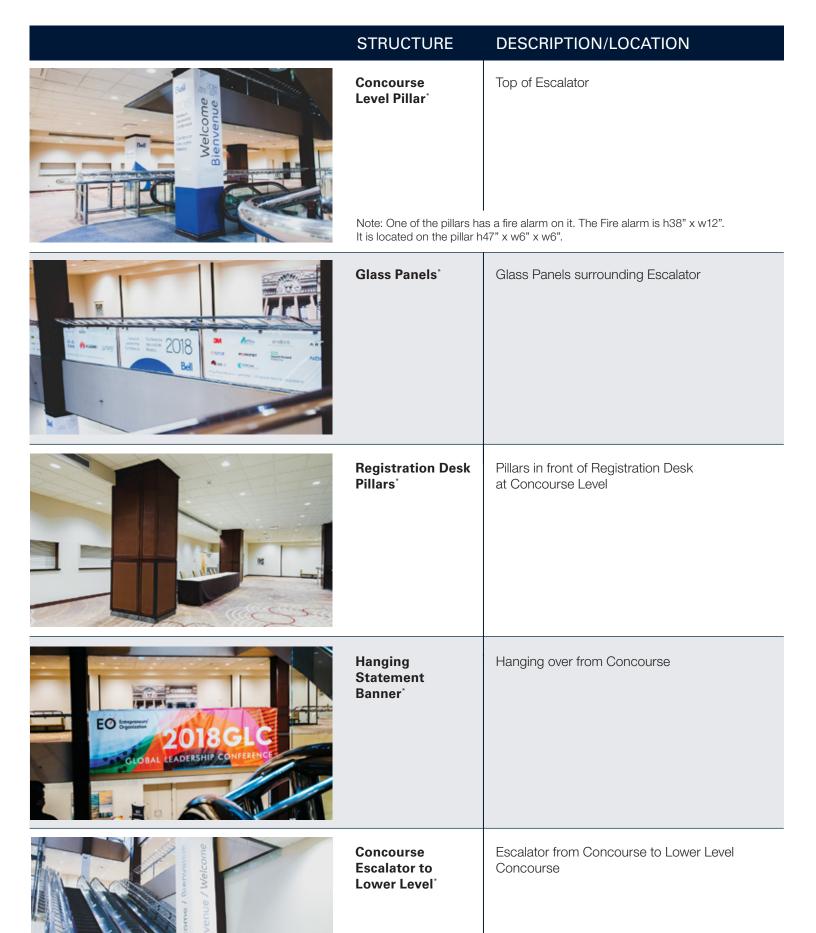

|                 | STRUCTURE                                                                       | DESCRIPTION/LOCATION                                                                      |
|-----------------|---------------------------------------------------------------------------------|-------------------------------------------------------------------------------------------|
|                 | Panel Above<br>Doors <sup>*</sup>                                               | 2nd Floor from Provincial Ballroom<br>to City Hall Area                                   |
| Sy Hair         | City Hall Pillars*                                                              | Pillars Surrounding the City Hall Room                                                    |
|                 | Queen Tower<br>Elevators*<br>(2nd Floor)                                        | Located on the 2nd Floor near City Hall                                                   |
| Oceanion Burgon | Dominion<br>Ballroom<br>Statement<br>Banner <sup>*</sup>                        | On wall beside Coatcheck                                                                  |
|                 | Escalator to Concourse*  Note: Please create files t at the following dimension | Escalator from Lobby to Concourse  hat are split in panels with a .5" to 1" overlap bleed |