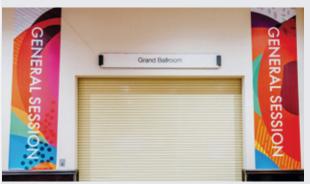

Lower Concourse Elevator Clings\*

Glass surrounding Elevator on the Lower Concourse

Pillars on Lower Concourse\*

Lower Concourse around Escalator

Grand Ballroom Entrance Panels\*

Wall Panels flanking Grand Ballroom Entrance